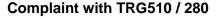

# Solid Gas Cabinet - Small **GCD-SC1**

### **External Dimensions (mm):**

H1475 x W840 x D690

- Solid Galvanised Sheet
- Closed construction
- Lockable
- Flat packed

#### Constructed of:

- 2 side panels
- 1 rear panel
- 1 front panel: Door with lock
- 1 roof
- 1 Shelf
- 1 Base Panel with Shelf Insert

Our solid cabinets provide the safe storage of small gas cylinders, keeping them out of sight and secure from theft or tampering.

| Suitab | le for the following b | ottles types: |
|--------|------------------------|---------------|
| Number | Gas Type               | Bottle Type   |
| 10     |                        | 11kg Propane  |
| 10     |                        | 13kg Butane   |