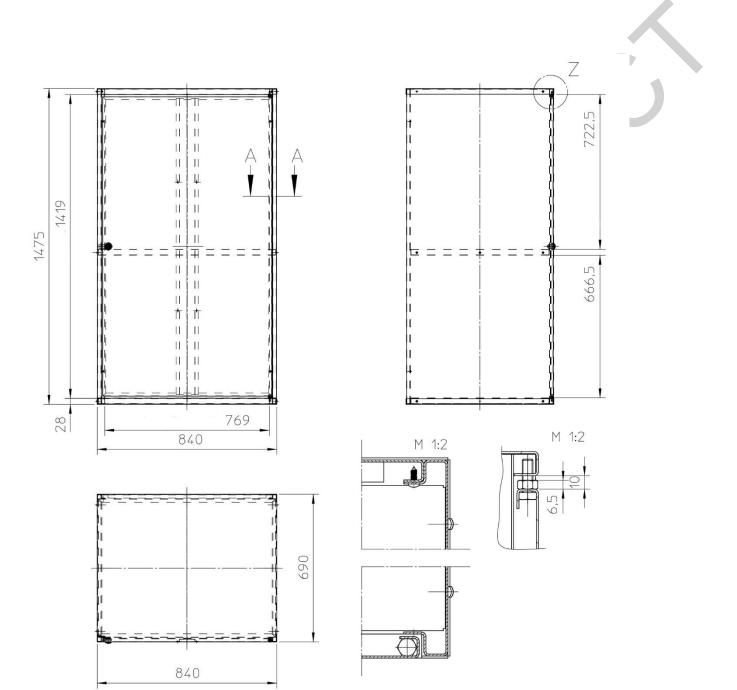

#### Constructed of:

- 2 side panels
- 1 rear panel
- 1 front panel: Door with lock
- 1 roof
- 1 Shelf
- 1 Base Panel with Shelf Insert

Our solid cabinets provide the safe storage of small gas cylinders, keeping them out of sight and secure from theft or tampering.

## What's Included

| Pos. 1  | 2 x  |
|---------|------|
| Pos. 2  | 1 x  |
| Pos. 3  | 2 ×  |
| Pos. 4  | 1 x  |
| Pos. 5  | 2 ×  |
| Pos. 6  | 20 x |
| Pos. 7  | 2 x  |
| Pos. 8  | 4 ×  |
| Pos. 9  | 2 x  |
| Pas. 10 | 1 x  |