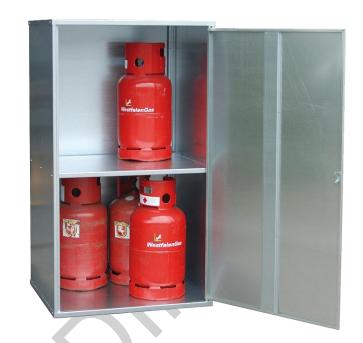

### **External Dimensions (mm):**

H1475 x W840 x D690

- Solid Galvanised Sheet
- Closed construction
- Lockable
- Flat packed

Constructed of galvanised steel ensures longevity both indoors and outdoors.

| Product Specification:     |                                                            |  |
|----------------------------|------------------------------------------------------------|--|
| Weight:                    | 91KG                                                       |  |
| Finish:                    | Galvanised                                                 |  |
| Lock Type:                 | Cylinder with Triangular Key                               |  |
| 2 Storage Levels:          |                                                            |  |
| <b>Bottom Compartment:</b> | H666.5mm                                                   |  |
| Top Compartment:           | H722.5mm                                                   |  |
| Delivery:                  | Free Delivery to Mainland UK                               |  |
| •                          | Lead time: 3 Weeks                                         |  |
| Signage:                   | Available on request                                       |  |
| Packaging:                 | Suppled Flat Packed in Kit form with assembly instructions |  |

## Schematic