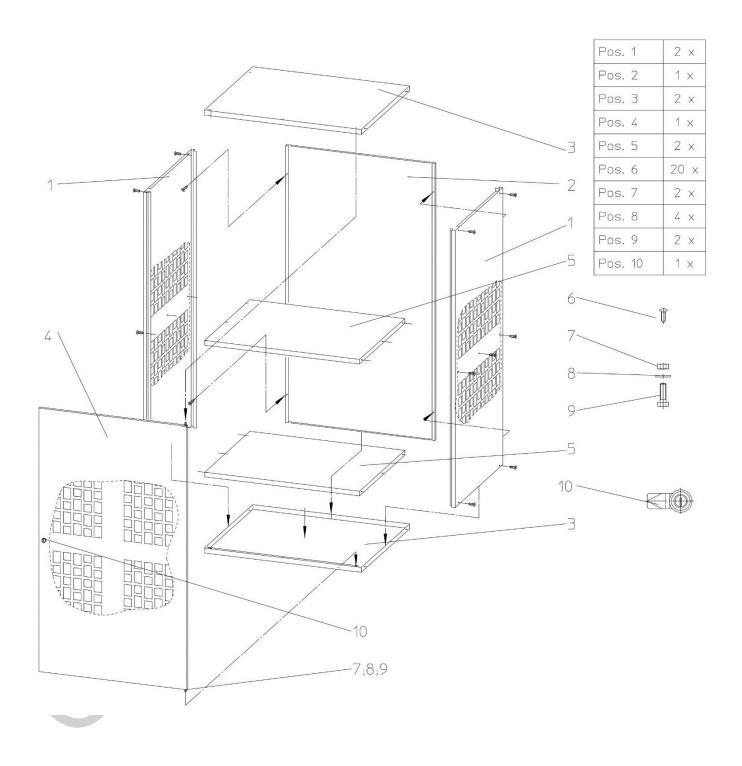

## Constructed of:

- 2 side panels
- 1 rear panel
- 1 front panel: Door with lock
- 1 roof

## What's Included

www.gascagedirect.co.uk 01293 515 008