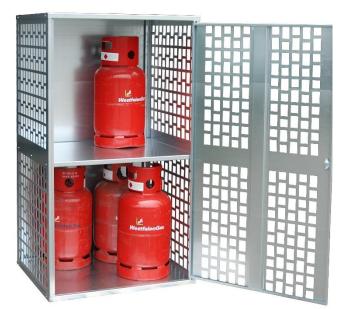

## Perforated Gas Cabinet -Small GCD-PC1

External Dimensions (mm): H1475 x W840 x D690

- Perforated / Punched Galvanised
  Sheet
- Lockable
- Flat packed

## Complaint with TRG510 / 280

Our solid cabinets provide the safe storage of small gas cylinders, keeping them out of sight and secure from theft or tampering.

Constructed of galvanised steel ensures longevity both indoors and outdoors. Perforated walls ensure constant air flow.

| Suitable for the following bottles types: |          |             |
|-------------------------------------------|----------|-------------|
| Number                                    | Gas Type | Bottle Type |
| 10                                        |          | 11kg        |