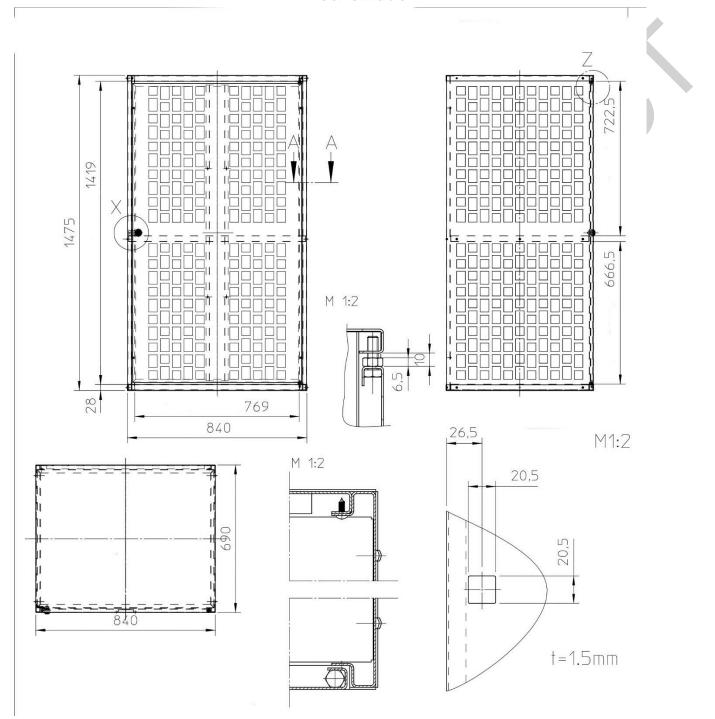

| Product Specification:                                       |                                                            |  |
|--------------------------------------------------------------|------------------------------------------------------------|--|
| Weight:                                                      | 75KG                                                       |  |
| Finish:                                                      | Galvanised                                                 |  |
| Lock Type:                                                   | Cylinder with Triangular Key                               |  |
| 2 Storage Levels:<br>Bottom Compartment:<br>Top Compartment: | H666.5mm<br>H722.5mm                                       |  |
| Delivery:                                                    | Free Delivery to Mainland UK<br>Lead time: 3 Weeks         |  |
| Signage:                                                     | Available on request                                       |  |
| Packaging:                                                   | Suppled Flat Packed in Kit form with assembly instructions |  |
|                                                              |                                                            |  |

www.gascagedirect.co.uk 01293 515 008

www.gascagedirect.co.uk 01293 515 008

Schematic

www.gascagedirect.co.uk 01293 515 008