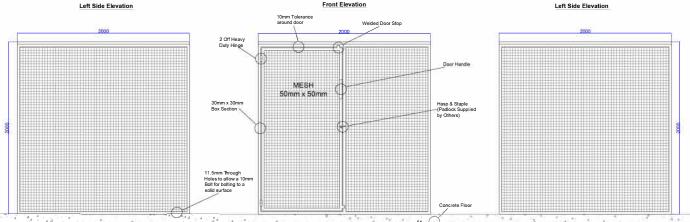

## **Product Specification**

- 1800mm high x 2000mm wide x 2000mm deep, external.
- Manufactured from 30mm Box Section x 2.5mm thickness.
- 50 x 50 x 3mm Weld Mesh.
- Hinged door with Hasp & Staple (Padlock not included).
- Pre-drilled fixing points for bolting to solid surface.
- Supplied Flat Packed with fixings for assembly.
- Includes H&S Signage.
- Weight: 140kg.
- All dimensions are external.
- Free UK mainland delivery within approx 5 10 working days.
- Base & half shelf available at additional cost.
- Floor fixing bolts not included.

## **Product Drawing**

PLEASE NOTE THE NEW SIZE FOR THIS CAGE IS H1800MM X W2000MM X D2000MM