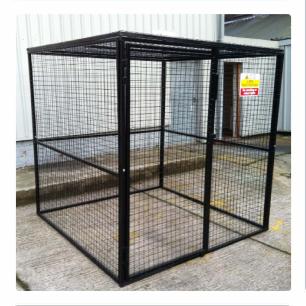

## GC51 - 25 x 47KG

## **Product Specification**

- 1800mm high x 2000mm wide x 2000mm deep, external.
- Manufactured from 30mm Box Section x 2.5mm thickness.
- 50 x 50 x 3mm Weld Mesh.
- Hinged door with Hasp & Staple (Padlock not included).
- Pre-drilled fixing points for bolting to solid surface.
- Supplied Flat Packed with fixings for assembly.
- Includes H&S Signage.
- Weight: 140kg.
- All dimensions are external.
- Free UK mainland delivery within approx 5 10 working days.
- Base & half shelf available at additional cost.
- Floor fixing bolts not included.